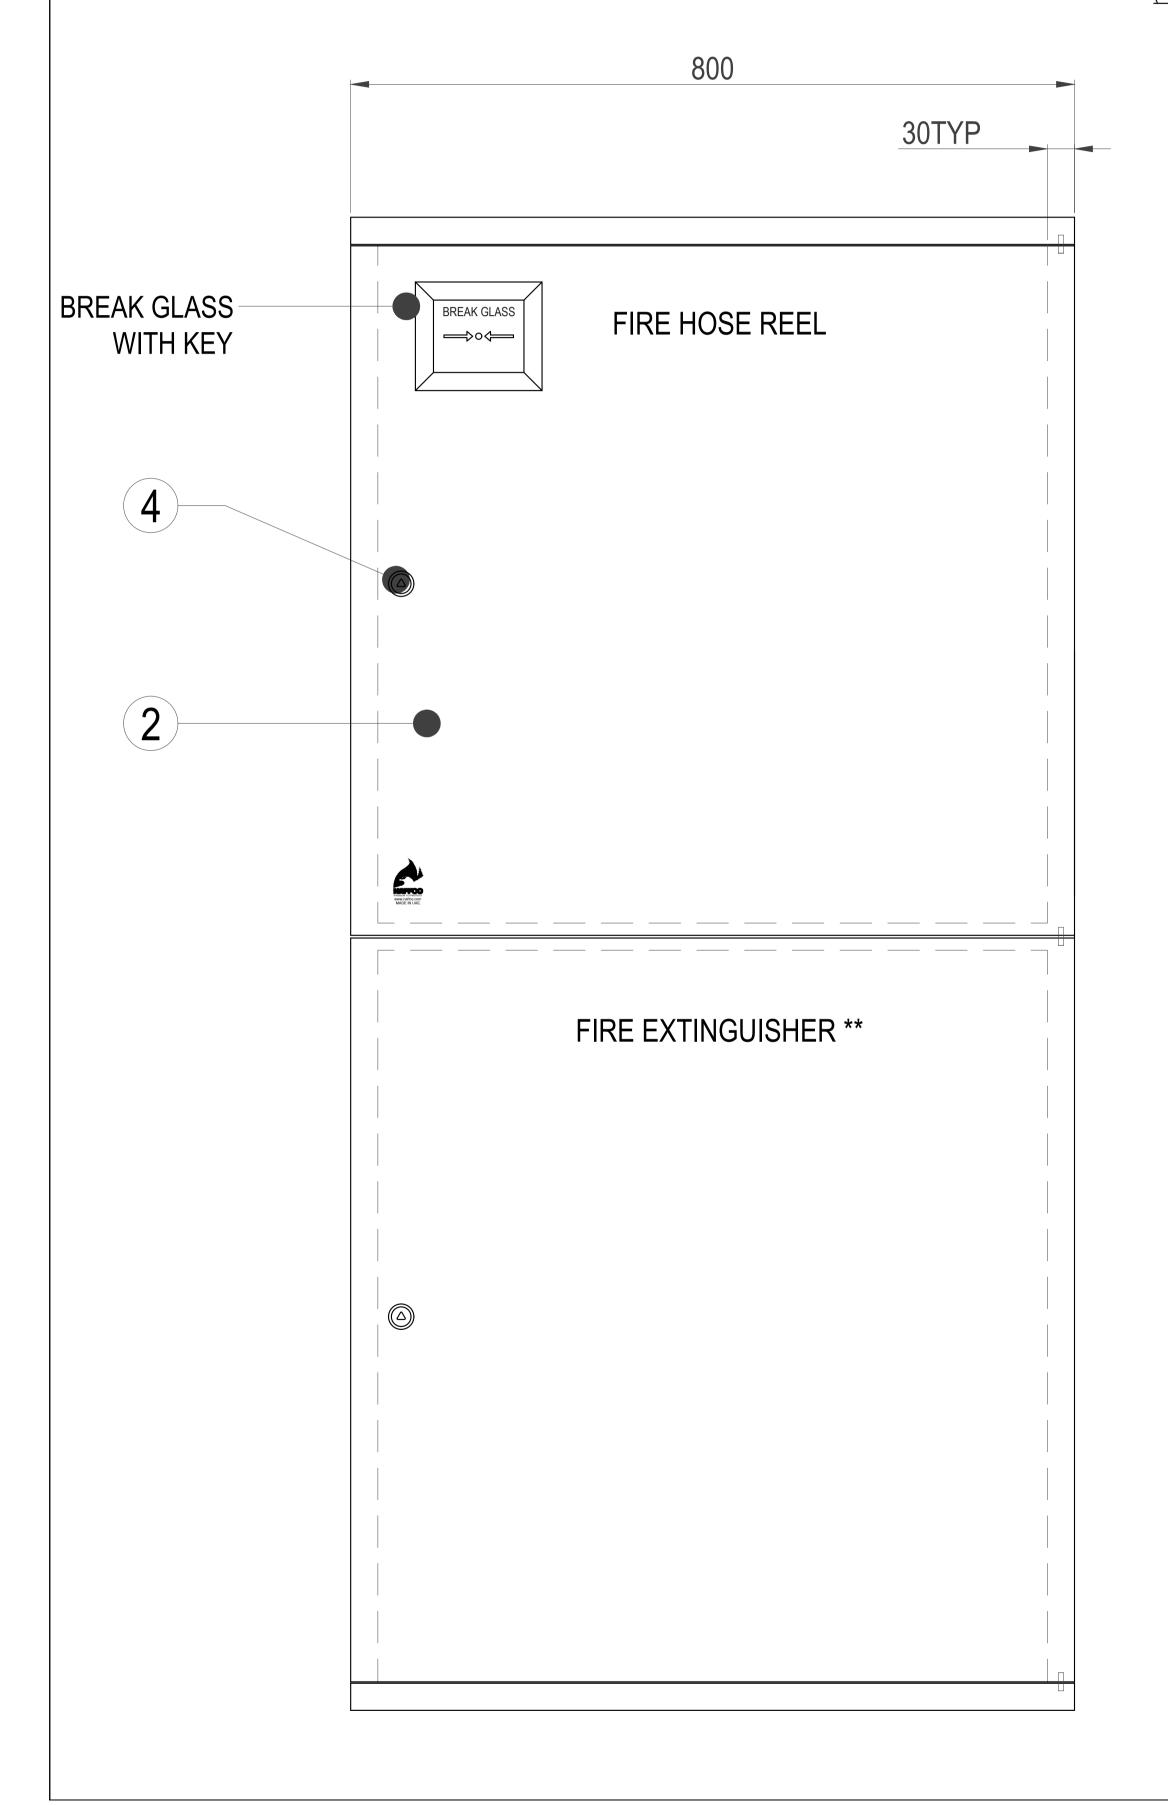

FIRE HOSE REEL CABINET DOUBLE VERTICAL SURFACE MOUNTED, COMPLETE STAINLESS STEEL BRUSH FINISH, WITH SOLID DOOR WITH BREAK GLASS AND KEY (MODEL: NF-SSBK-900)

NOTES :-

|                                   | BILL OF                                             | MATERIALS                                                                                                                    |    |  |
|-----------------------------------|-----------------------------------------------------|------------------------------------------------------------------------------------------------------------------------------|----|--|
| ITEM<br>NO.                       | DESCRIPTION                                         | MATERIAL                                                                                                                     | QT |  |
| 1.                                | CABINET BODY                                        | 1.2mm STAINLESS STEEL<br>SHEET BRUSH FINISH                                                                                  | 1  |  |
| 2.                                | SOLID DOOR                                          | 1.2mm STAINLESS STEEL<br>SHEET BRUSH FINISH                                                                                  | 2  |  |
| 3.                                | PIN HINGES                                          | STAINLESS STEEL                                                                                                              | 3  |  |
| 4.                                | SPRING LOCK WITH KEY                                | ALLOY STEEL                                                                                                                  | 2  |  |
|                                   |                                                     |                                                                                                                              |    |  |
|                                   | SPE                                                 | CIFICATIONS                                                                                                                  |    |  |
| MODEL                             |                                                     | NF SSBK 900                                                                                                                  |    |  |
| PAINT FINISH                      |                                                     | STAINLESS STEEL<br>BRUSH FINISH                                                                                              |    |  |
| DOOR OPENING                      |                                                     | RIGHT OR LEFT                                                                                                                |    |  |
|                                   | CABINET TO A                                        | ACCOMMODATE                                                                                                                  |    |  |
| TOP COMPARTMENT                   |                                                     | 1"x30Mtr. OR 3/4"x30Mtr.<br>CABINET MOUNTED /<br>WALL MOUNTED<br>FIRE HOSE REEL                                              |    |  |
| BOTTOM COMPARTMENT                |                                                     | 5Kg. CO2 EXTINGUISHER,<br>6Kg. DCP EXTINGUISHER<br>2.5" LANDING VALVE OR<br>1.5"x 30Mtr HOSE RACK /<br>2.5"x30Mtr. HOSE RACK |    |  |
| BOT                               |                                                     | 1.5"x 30Mtr HOSE RAC                                                                                                         | -  |  |
|                                   | CKET POSITION                                       | 1.5"x 30Mtr HOSE RAC                                                                                                         | -  |  |
| BRA                               |                                                     | 1.5"x 30Mtr HOSE RAC<br>2.5"x30Mtr. HOSE RAC                                                                                 | -  |  |
| BRA<br>KNO                        | CKET POSITION                                       | 1.5"x 30Mtr HOSE RAC<br>2.5"x30Mtr. HOSE RAC<br>RIGHT OR LEFT                                                                | -  |  |
| BRA<br>KNO<br>GEN                 | CKET POSITION<br>CK OUT                             | 1.5"x 30Mtr HOSE RAC<br>2.5"x30Mtr. HOSE RAC<br>RIGHT OR LEFT<br>AS PER INLET LINE                                           | -  |  |
| BRA<br>KNO<br>GEN<br>UNIT         | CKET POSITION<br>CK OUT<br>ERAL TOLERANCE           | 1.5"x 30Mtr HOSE RAC2.5"x30Mtr. HOSE RACRIGHT OR LEFTAS PER INLET LINE±5MM                                                   | -  |  |
| BRA<br>KNO<br>GEN<br>UNIT<br>UNIT | CKET POSITION<br>CK OUT<br>ERAL TOLERANCE<br>HEIGHT | 1.5"x 30Mtr HOSE RAC<br>2.5"x30Mtr. HOSE RACRIGHT OR LEFTAS PER INLET LINE±5MM1650MM                                         | -  |  |