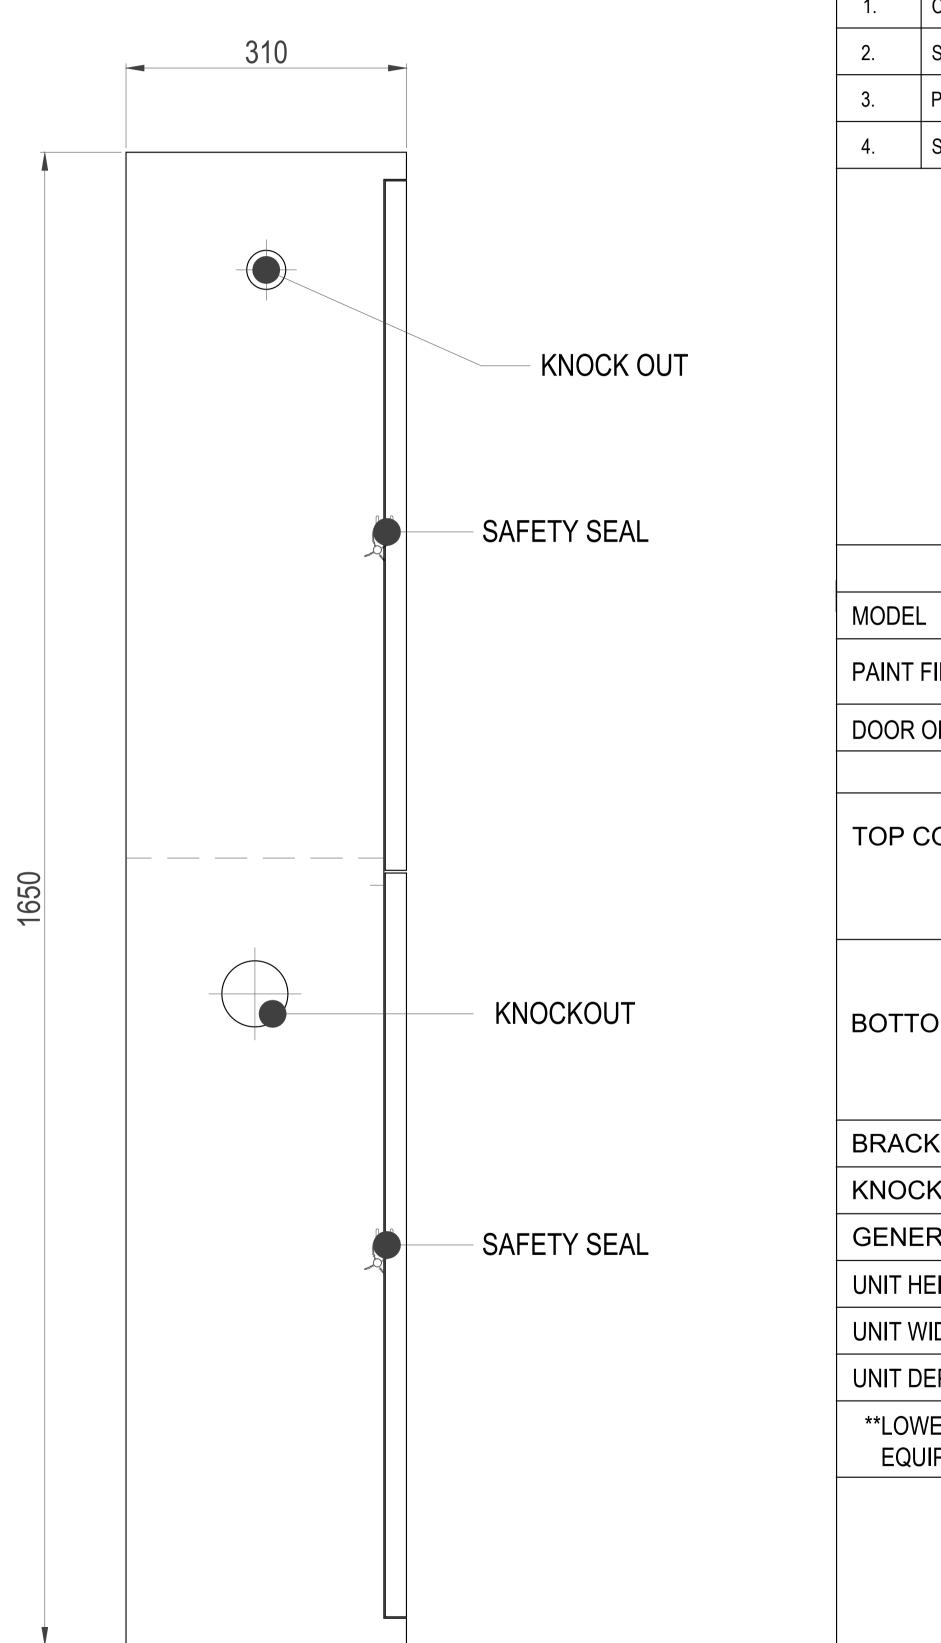

FIRE HOSE REEL CABINET DOUBLE VERTICAL SURFACE MOUNTED, COMPLETE STAINLESS STEEL BRUSH FINISH, WITH SOLID DOOR WITH BREAK GLASS AND KEY (MODEL: NF-SSBK-900)

NOTES :-

|                                   | BILL OF                                             | MATERIALS                                                                                                                    |    |  |
|-----------------------------------|-----------------------------------------------------|------------------------------------------------------------------------------------------------------------------------------|----|--|
| ITEM<br>NO.                       | DESCRIPTION                                         | MATERIAL                                                                                                                     | QT |  |
| 1.                                | CABINET BODY                                        | 1.2mm STAINLESS STEEL<br>SHEET BRUSH FINISH                                                                                  | 1  |  |
| 2.                                | SOLID DOOR                                          | 1.2mm STAINLESS STEEL<br>SHEET BRUSH FINISH                                                                                  | 2  |  |
| 3.                                | PIN HINGES                                          | STAINLESS STEEL                                                                                                              | 3  |  |
| 4.                                | SPRING LOCK WITH KEY                                | ALLOY STEEL                                                                                                                  | 2  |  |
|                                   |                                                     |                                                                                                                              |    |  |
|                                   | SPE                                                 | CIFICATIONS                                                                                                                  |    |  |
| MODEL                             |                                                     | NF SSBK 900                                                                                                                  |    |  |
| PAINT FINISH                      |                                                     | STAINLESS STEEL<br>BRUSH FINISH                                                                                              |    |  |
| DOOR OPENING                      |                                                     | RIGHT OR LEFT                                                                                                                |    |  |
|                                   | CABINET TO A                                        | ACCOMMODATE                                                                                                                  |    |  |
| TOP COMPARTMENT                   |                                                     | 1"x30Mtr. OR 3/4"x30Mtr.<br>CABINET MOUNTED /<br>WALL MOUNTED<br>FIRE HOSE REEL                                              |    |  |
| BOTTOM COMPARTMENT                |                                                     | 5Kg. CO2 EXTINGUISHER,<br>6Kg. DCP EXTINGUISHER<br>2.5" LANDING VALVE OR<br>1.5"x 30Mtr HOSE RACK /<br>2.5"x30Mtr. HOSE RACK |    |  |
| BOT                               |                                                     | 1.5"x 30Mtr HOSE RAC                                                                                                         | -  |  |
|                                   | CKET POSITION                                       | 1.5"x 30Mtr HOSE RAC                                                                                                         | -  |  |
| BRA                               |                                                     | 1.5"x 30Mtr HOSE RAC<br>2.5"x30Mtr. HOSE RAC                                                                                 | -  |  |
| BRA<br>KNO                        | CKET POSITION                                       | 1.5"x 30Mtr HOSE RAC<br>2.5"x30Mtr. HOSE RAC<br>RIGHT OR LEFT                                                                | -  |  |
| BRA<br>KNO<br>GEN                 | CKET POSITION<br>CK OUT                             | 1.5"x 30Mtr HOSE RAC<br>2.5"x30Mtr. HOSE RAC<br>RIGHT OR LEFT<br>AS PER INLET LINE                                           | -  |  |
| BRA<br>KNO<br>GEN<br>UNIT         | CKET POSITION<br>CK OUT<br>ERAL TOLERANCE           | 1.5"x 30Mtr HOSE RAC2.5"x30Mtr. HOSE RACRIGHT OR LEFTAS PER INLET LINE±5MM                                                   | -  |  |
| BRA<br>KNO<br>GEN<br>UNIT<br>UNIT | CKET POSITION<br>CK OUT<br>ERAL TOLERANCE<br>HEIGHT | 1.5"x 30Mtr HOSE RAC<br>2.5"x30Mtr. HOSE RACRIGHT OR LEFTAS PER INLET LINE±5MM1650MM                                         | -  |  |